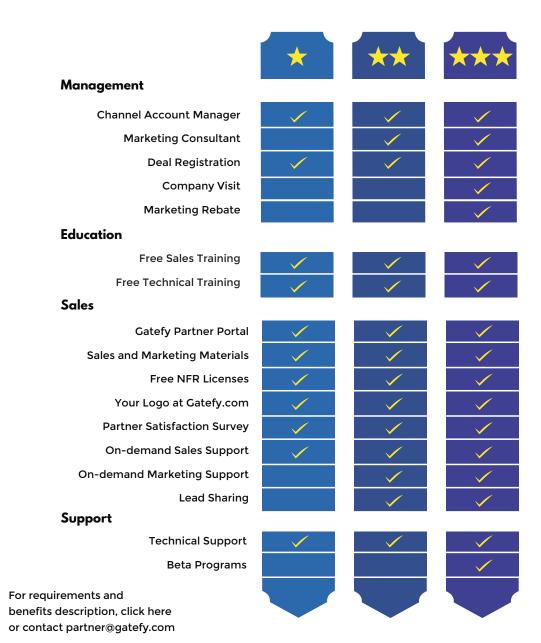

## Program Benefits

We offer a lucrative and flexible partnership, with free training and certification. As a partner, you're still eligible to receive other benefits based on your program level.

## Partnership Levels

That's our entry-level. As a **One Star Reseller Partner**, you receive benefits to sell Gatefy, such as support from a Channel Account Manager and access to marketing materials.

The second level is **Two Stars Reseller Partner**. You're committed to learning more about Gatefy and have further benefits, such as increased deal registration discounts.

Our highest level is **Three Stars Reseller Partner**, an expert in Gatefy solutions. For your commitment, you have the best financial incentives and priority in sale and technical support.