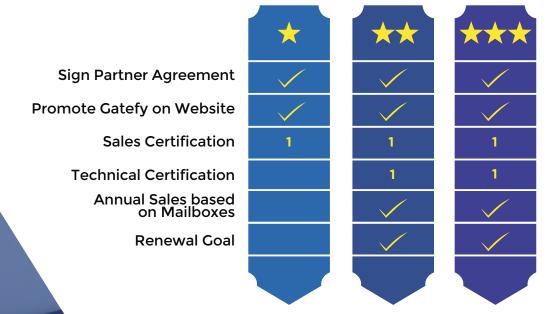

## Program Requirements

It's easy and simple to become a partner. You're required to fulfill the following requirements depending on your type of partnership.

## Partnership Levels

That's our entry-level. As a **One Star Reseller Partner**, you receive benefits to sell Gatefy, such as support from a Channel Account Manager and access to marketing materials.

The second level is **Two Stars Reseller Partner**. You're committed to learning more about Gatefy and have further benefits, such as increased deal registration discounts.

Our highest level is **Three Stars Reseller Partner**, an expert in Gatefy solutions. For your commitment, you have the best financial incentives and priority in sale and technical support.